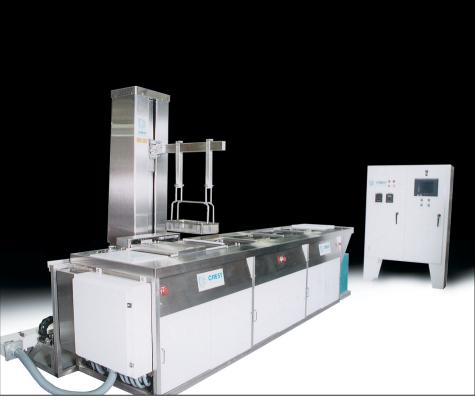

THE CTS 2000 MODEL, PICTURED ON THE OPTIMUM CONSOLE™

Crest's newest automation system, the CTS-2000, sets the standard for performance in its category. Upgrades such as the highest load capacity in the industry, increased processing speed, smaller footprint and several new control options make the CTS-2000 the most versatile automation system available. The control systems are operatorfriendly and allow full, protected control of the process and system parameters and the optional Data Acquisition Package allows you to stay in control of your process. The CTS-2000 employs Crest's unique, yet simple safety features that eliminate costly crashes and minimize downtime.

The CTS-2000 can be field retrofitted to any existing system with very little downtime and disruption and its robust design will provide years of trouble-free operation.

THE CTS-2000 REQUIRES ONLY 18" OF SPACE BEHIND THE CLEANING SYSTEM