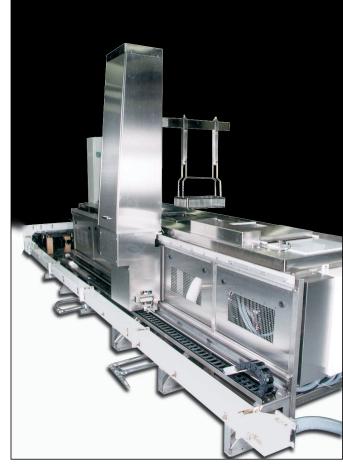

MODULAR GUIDETRACK CAN BE FITTED TO ANY SYSTEM

## **CTS-2000** Automated Parts Transport

HORIZONTAL GEAR DRIVE

ALL STAINLESS STEEL GUIDE TRACK

SIMPLE, ROBUST DESIGN

EASY SERVICE CONNECTIONS

MULTI-AXIS CRASH PROTECTION SWITCH

| Maximum Horizontal Travel Speed   | 100 FPM                  | 0.5 m/s      |
|-----------------------------------|--------------------------|--------------|
| Maximum Vertical Travel Speed     | 17 FPM                   | 0.1 m/s      |
| Minimum Continuous Vertical Speed | 0.75 in/s                | 19 mm/s      |
| Horizontal Positioning Accuracy   | + 0.2"                   | + 5 mm       |
| Vertical Positioning Accuracy     | + 0.02"                  | +0.5 mm      |
| Maximum Lift Capacity             | 200 lb@25"               | 890 N@635 mm |
| Height                            | 95"                      | 2413 mm      |
| Depth                             | 18"                      | 457 mm       |
| Horizontal Drive Motor            | 1/4 HP, 90 VDC Gearmotor |              |
| Vertical Drive Motor              | 1/4 HP, 90 VDC Gearmotor |              |