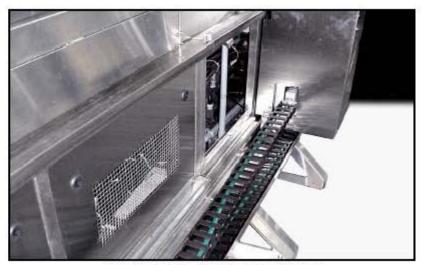

MODULAR GUIDETRACK CAN BE FITTED TO ANY SYSTEM

## **CTS-2000** Automated Parts Transport

HORIZONTAL GEAR DRIVE

ALL STAINLESS STEEL GUIDE TRACK

SIMPLE, ROBUST DESIGN

EASY SERVICE CONNECTIONS

MULTI-AXIS CRASH PROTECTION SWITCH

| Maximum Horizontal Travel Speed   | 100 FPM                  | 0.5 m/s      |
|-----------------------------------|--------------------------|--------------|
| Maximum Vertical Travel Speed     | 17 FPM                   | 0.1 m/s      |
| Minimum Continuous Vertical Speed | 0.75 in/s                | 19 mm/s      |
| Horizontal Positioning Accuracy   | + 0.2"                   | + 5 mm       |
| Vertical Positioning Accuracy     | + 0.02"                  | +0.5 mm      |
| Maximum Lift Capacity             | 200 lb@25"               | 890 N@635 mm |
| Height                            | 95"                      | 2413 mm      |
| Depth                             | 18"                      | 457 mm       |
| Horizontal Drive Motor            | 1/4 HP, 90 VDC Gearmotor |              |
| Vertical Drive Motor              | 1/4 HP, 90 VDC Gearmotor |              |