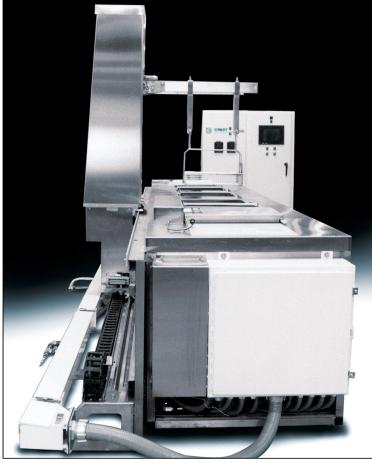

The CTS-2000 can be field retrofitted to any existing system with very little downtime and disruption and its robust design will provide years of trouble-free operation.

THE CTS-2000 REQUIRES ONLY 18" OF SPACE BEHIND THE CLEANING SYSTEM

MODULAR GUIDETRACK CAN BE FITTED TO ANY SYSTEM