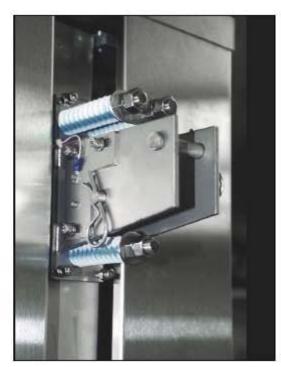

## **CTS-2000** Automated Parts Transport

HORIZONTAL GEAR DRIVE

ALL STAINLESS STEEL GUIDE TRACK

SIMPLE, ROBUST DESIGN

EASY SERVICE CONNECTIONS

MULTI-AXIS CRASH PROTECTION SWITCH

| Maximum Horizontal Travel Speed   | 100 FPM                  | 0.5 m/s      |
|-----------------------------------|--------------------------|--------------|
| Maximum Vertical Travel Speed     | 17 FPM                   | 0.1 m/s      |
| Minimum Continuous Vertical Speed | 0.75 in/s                | 19 mm/s      |
| Horizontal Positioning Accuracy   | + 0.2"                   | + 5 mm       |
| Vertical Positioning Accuracy     | + 0.02"                  | +0.5 mm      |
| Maximum Lift Capacity             | 200 lb@25"               | 890 N@635 mm |
| Height                            | 95"                      | 2413 mm      |
| Depth                             | 18"                      | 457 mm       |
| Horizontal Drive Motor            | 1/4 HP, 90 VDC Gearmotor |              |
| Vertical Drive Motor              | 1/4 HP, 90 VDC Gearmotor |              |