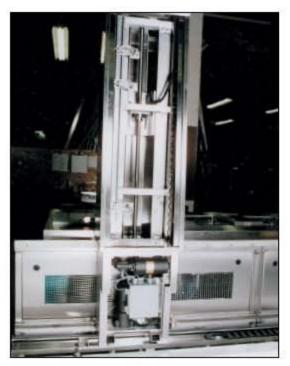

The CTS-2000 can be field retrofitted to any existing system with very little downtime and disruption and its robust design will provide years of trouble-free operation.

THE CTS-2000 REQUIRES ONLY 18" OF SPACE BEHIND THE CLEANING SYSTEM

## **CTS-2000** Automated Parts Transport

HORIZONTAL GEAR DRIVE

ALL STAINLESS STEEL GUIDE TRACK

SIMPLE, ROBUST DESIGN

EASY SERVICE CONNECTIONS

MULTI-AXIS CRASH PROTECTION SWITCH

| Maximum Horizontal Travel Speed   | 100 FPM                  | 0.5 m/s      |
|-----------------------------------|--------------------------|--------------|
| Maximum Vertical Travel Speed     | 17 FPM                   | 0.1 m/s      |
| Minimum Continuous Vertical Speed | 0.75 in/s                | 19 mm/s      |
| Horizontal Positioning Accuracy   | + 0.2"                   | + 5 mm       |
| Vertical Positioning Accuracy     | + 0.02"                  | +0.5 mm      |
| Maximum Lift Capacity             | 200 lb@25"               | 890 N@635 mm |
| Height                            | 95"                      | 2413 mm      |
| Depth                             | 18"                      | 457 mm       |
| Horizontal Drive Motor            | 1/4 HP, 90 VDC Gearmotor |              |
| Vertical Drive Motor              | 1/4 HP, 90 VDC Gearmotor |              |