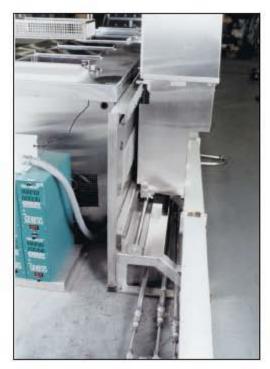

## **CTS-2000** Automated Parts Transport

HORIZONTAL GEAR DRIVE

ALL STAINLESS STEEL GUIDE TRACK

SIMPLE, ROBUST DESIGN

EASY SERVICE CONNECTIONS

MULTI-AXIS CRASH PROTECTION SWITCH

| Maximum Horizontal Travel Speed   | 100 FPM                  | 0.5 m/s      |
|-----------------------------------|--------------------------|--------------|
| Maximum Vertical Travel Speed     | 17 FPM                   | 0.1 m/s      |
| Minimum Continuous Vertical Speed | 0.75 in/s                | 19 mm/s      |
| Horizontal Positioning Accuracy   | + 0.2"                   | + 5 mm       |
| Vertical Positioning Accuracy     | + 0.02"                  | +0.5 mm      |
| Maximum Lift Capacity             | 200 lb@25"               | 890 N@635 mm |
| Height                            | 95"                      | 2413 mm      |
| Depth                             | 18"                      | 457 mm       |
| Horizontal Drive Motor            | 1/4 HP, 90 VDC Gearmotor |              |
| Vertical Drive Motor              | 1/4 HP, 90 VDC Gearmotor |              |